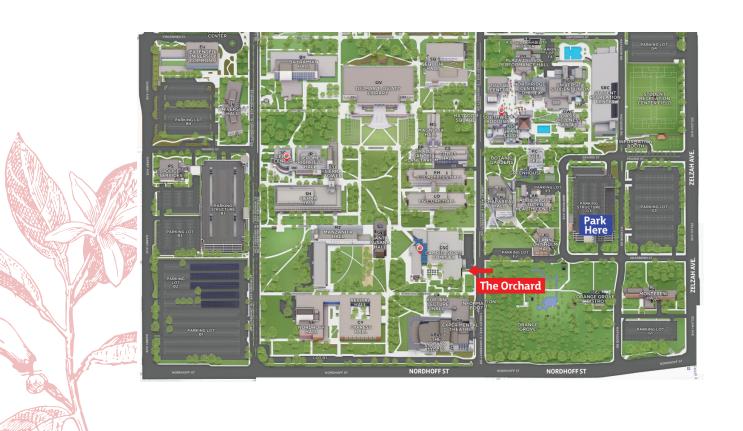

# **DIRECTIONS**

## Facility:

Orchard Conference Center

# Physical Address:

18111 Nordhoff St. Northridge, CA 91330

#### GPS:

Put "Orchard Conference Center" in your GPS and it should bring you right to the door of The Orchard.

### Refer to the map:

Refer to the RED BOX below for the building location.

Parking: Lot G3

Refer to BLUE BOX below for the parking location.

Access on Zelzah Ave. & Dearborn St.

#### Note:

The Orchard Conference Center is along Lindley Ave. It is directly north of the Younes and Soraya Nazarian Center for the Performing Arts. The parking areas are accessed via Zelzah Ave, street entrances on Prairie St.